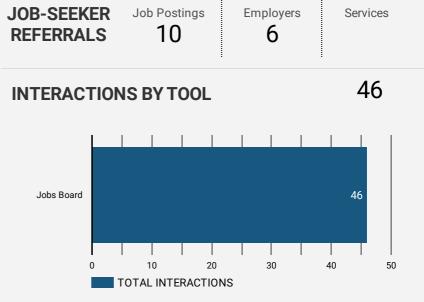

7          |
| 6.  | Mississauga     | 13     | 21          |
| 7.  | Port Perry      | 2      | 17          |
| 8.  | Brampton        | 8      | 13          |
| 9.  | Acton Vale      | 2      | 13          |
| 10. | Vaughan         | 7      | 10          |
| 11. | Amos            | 2      | 8           |
| 12. | Burlington      | 2      | 8           |
| 13. | Hamilton        | 5      | 7           |
| 14. | Calgary         | 4      | 7           |
| 15. | Whitchurch-Stou | 1      | 6           |
| 16. | Ottawa          | 6      | 6           |
| 17. | Midland         | 1      | 6           |
| 18. | Kitchener       | 2      | 5           |
| 19. | Ludhiana        | 1      | 5           |
| 20. | Oakville        | 1      | 5           |
|     |                 | 1 - 92 | / 82 /      |









## INTERACTIONS BY GENDER



#### Source:

Job search data is collected from user interactions with the job finding tools on the workforceinnovation.ca website. Location data is collected by Google Analytics and cannot be filtered using the age range, gender or tool filters at the top of the page.









# **JOB SEARCH REPORT - JUNE 2023**

Page 2 of 2 | What kind of jobs are people looking for?

Monthly Users 294

**1** 2.4%

FILTER AGE GROUP - GENDER - TOOL -

## **INTEREST BY SKILL TYPE**



# **INTEREST BY SKILL LEVEL**



### **INTEREST BY JOB TYPE**



## **INTEREST BY JOB DURATION**

No data

## **TOP EMPLOYERS & AGENCIES**

| EMPLOYER                       | POSTINGS + |
|--------------------------------|------------|
| GardaWorld                     | 8          |
| Clean