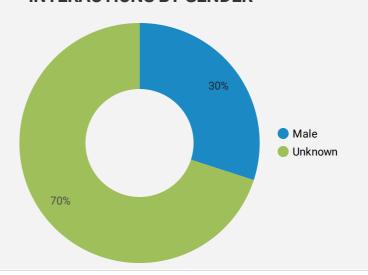

| 13     | 21          |
| 7.  | Port Perry      | 2      | 17          |
| 8.  | Brampton        | 8      | 13          |
| 9.  | Acton Vale      | 2      | 13          |
| 10. | Vaughan         | 7      | 10          |
| 11. | Amos            | 2      | 8           |
| 12. | Burlington      | 2      | 8           |
| 13. | Hamilton        | 5      | 7           |
| 14. | Calgary         | 4      | 7           |
| 15. | Whitchurch-Stou | 1      | 6           |
| 16. | Ottawa          | 6      | 6           |
| 17. | Midland         | 1      | 6           |
| 18. | Kitchener       | 2      | 5           |
| 19. | Ludhiana        | 1      | 5           |
| 20. | Oakville        | 1      | 5           |
|     |                 | 1 - 92 | / 82 /      |









## INTERACTIONS BY GENDER



#### Source:

Job search data is collected from user interactions with the job finding tools on the workforceinnovation.ca website. Location data is collected by Google Analytics and cannot be filtered using the age range, gender or tool filters at the top of the page.









# **JOB SEARCH REPORT - JUNE 2023**

Page 2 of 2 | What kind of jobs are people looking for?

Monthly Users 294

**1** 2.4%

FILTER AGE GROUP - GENDER - TOOL -

## **INTEREST BY SKILL TYPE**



# **INTEREST BY SKILL LEVEL**



### **INTEREST BY JOB TYPE**



## **INTEREST BY JOB DURATION**

No data

## **TOP EMPLOYERS & AGENCIES**

| EMPLOYER                       | POSTINGS + |
|--------------------------------|------------|
| GardaWorld                     | 8          |
| Clean Facilities Inc.          | 7