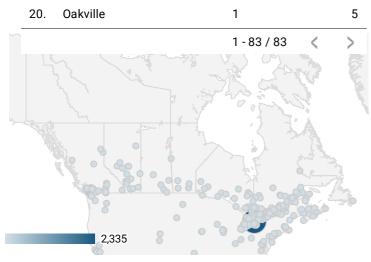

### **WEBSITE TRAFFIC BY LOCATION**

|     | City            | Users  | Pageviews • |
|-----|-----------------|--------|-------------|
| 1.  | Toronto         | 94     | 318         |
| 2.  | Markham         | 12     | 42          |
| 3.  | Gibsons         | 24     | 36          |
| 4.  | Kawartha Lakes  | 2      | 29          |
| 5.  | London          | 6      | 27          |
| 6.  | Mississauga     | 13     | 21          |
| 7.  | Port Perry      | 2      | 17          |
| 8.  | Brampton        | 8      | 13          |
| 9.  | Acton Vale      | 2      | 13          |
| 10. | Vaughan         | 7      | 10          |
| 11. | Amos            | 2      | 8           |
| 12. | Burlington      | 2      | 8           |
| 13. | Hamilton        | 5      | 7           |
| 14. | Calgary         | 4      | 7           |
| 15. | Whitchurch-Stou | 1      | 6           |
| 16. | Ottawa          | 6      | 6           |
| 17. | Midland         | 1      | 6           |
| 18. | Kitchener       | 2      | 5           |
| 19. | Ludhiana        | 1      | 5           |
| 20. | Oakville        | 1      | 5           |
|     |                 | 1 - 92 | / 82 /      |