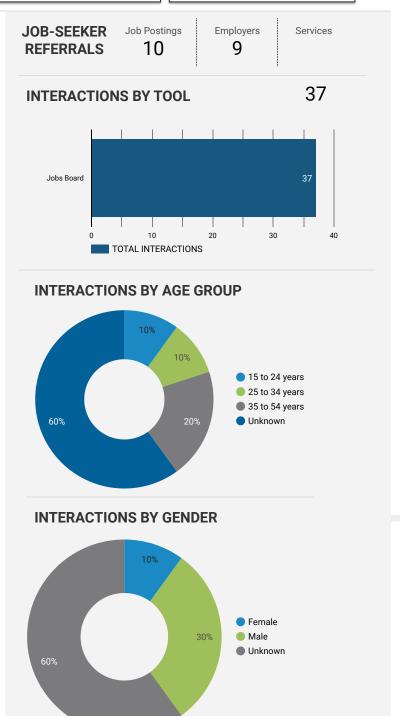

# **JOB SEARCH REPORT - MAY 2023**

Page 1 of 2 | Who are the people looking for work?

Monthly Users 287

**\$** 258.8%

**FILTER** 

AGE GROUP

**GENDER** 

TOOL

#### Source:

Job search data is collected from user interactions with the job finding tools on the workforceinnovation.ca website. Location data is collected by Google Analytics and cannot be filtered using the age range, gender or tool filters at the top of the page.