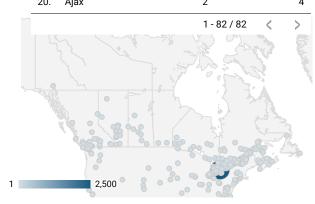

#### WEBSITE TRAFFIC BY LOCATION

|     | City              | Users  | Pageviews • |
|-----|-------------------|--------|-------------|
| 1.  | Toronto           | 109    | 295         |
| 2.  | Gibsons           | 26     | 31          |
| 3.  | Ottawa            | 5      | 26          |
| 4.  | Mississauga       | 14     | 20          |
| 5.  | Niagara-on-the-L  | 1      | 19          |
| 6.  | Barrie            | 3      | 18          |
| 7.  | Brampton          | 8      | 17          |
| 8.  | New Tecumseth     | 1      | 12          |
| 9.  | Vaughan           | 5      | 10          |
| 10. | London            | 4      | 9           |
| 11. | Markham           | 8      | 9           |
| 12. | Greater Napanee   | 1      | 9           |
| 13. | Bengaluru         | 2      | 8           |
| 14. | Kitchener         | 4      | 8           |
| 15. | Mississippi Mills | 2      | 6           |
| 16. | Mont-Joli         | 1      | 6           |
| 17. | Mecca             | 1      | 5           |
| 18. | Nairobi           | 2      | 5           |
| 19. | Halifax Regional  | 1      | 4           |
| 20. | Ajax              | 2      | 4           |
|     |                   | 1 - 82 | / 82        |

#### Source:

Job search data is collected from user interactions with the job finding tools on the workforceinnovation.ca website. Location data is collected by Google Analytics and cannot be filtered using the age range, gender or tool filters at the top of the page.