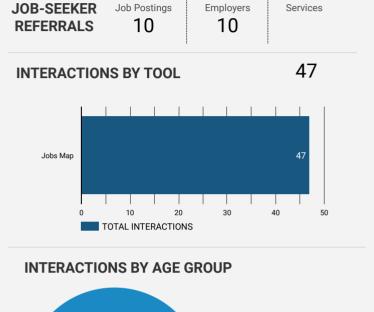

|
| 6.  | Val-d'Or         | 1     | 5           |
| 7.  | Roberval         | 1     | 5           |
| 8.  | Bodmin           | 1     | 5           |
| 9.  | Hamilton         | 1     | 5           |
| 10. | Mississauga      | 2     | 4           |
| 11. | Windsor          | 1     | 4           |
| 12. | Accra            | 1     | 4           |
| 13. | Saint-Mathieu-de | 1     | 4           |
| 14. | Brampton         | 1     | 3           |
| 15. | Boucherville     | 1     | 3           |
| 16. | Greater Napanee  | 1     | 3           |
| 17. | Bonaventure      | 2     | 3           |
| 18. | Markham          | 2     | 3           |
| 19. | Waterloo         | 1     | 3           |
| 20. | Innisfil         | 1     | 2           |
|     |                  |       |             |





# 100% 35 to 54 years

## INTERACTIONS BY GENDER



Job search data is collected from user interactions with the job finding tools on the workforceinnovation.ca website. Location data is collected by Google Analytics and cannot be filtered using the age range, gender or tool filters at the top of the page.







This Employment Ontario service is funded in part by the Government of Canada and the Government of Ontario.

Ce service Emploi Ontario est financé en partie par le gouvernement du Canada et le gouvernement de l'Ontario.



### **JOB SEARCH REPORT - APRIL 2023**

Page 2 of 2 | What kind of jobs are people looking for?

Monthly Users 80

**196.3% 196.3%** 

**FILTER** AGE GROUP **GENDER** TOOL

#### **INTEREST BY SKILL TYPE**

No data

#### **INTEREST BY SKILL LEVEL**

No data

#