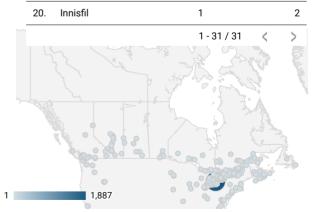

#### WEBSITE TRAFFIC BY LOCATION

|     | City             | Users | Pageviews • |
|-----|------------------|-------|-------------|
| 1.  | Toronto          | 36    | 177         |
| 2.  | New Tecumseth    | 1     | 58          |
| 3.  | Morinville       | 1     | 17          |
| 4.  | Georgina         | 1     | 10          |
| 5.  | Gibsons          | 3     | 5           |
| 6.  | Val-d'Or         | 1     | 5           |
| 7.  | Roberval         | 1     | 5           |
| 8.  | Bodmin           | 1     | 5           |
| 9.  | Hamilton         | 1     | 5           |
| 10. | Mississauga      | 2     | 4           |
| 11. | Windsor          | 1     | 4           |
| 12. | Accra            | 1     | 4           |
| 13. | Saint-Mathieu-de | 1     | 4           |
| 14. | Brampton         | 1     | 3           |
| 15. | Boucherville     | 1     | 3           |
| 16. | Greater Napanee  | 1     | 3           |
| 17. | Bonaventure      | 2     | 3           |
| 18. | Markham          | 2     | 3           |
| 19. | Waterloo         | 1     | 3           |
| 20. | Innisfil         | 1     | 2           |
|     |                  |       |             |

## INTERACTIONS BY GENDER

Job search data is collected from user interactions with the job finding tools on the workforceinnovation.ca website. Location data is collected by Google Analytics and cannot be filtered using the age range, gender or tool filters at the top of the page.