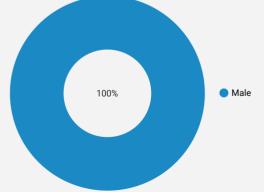

## INTERACTIONS BY GENDER

Job search data is collected from user interactions with the job finding tools on the workforceinnovation.ca website. Location data is collected by Google Analytics and cannot be filtered using the age range, gender or tool filters at the top of the page.