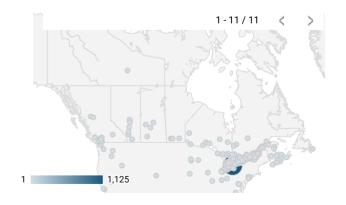

#### WEBSITE TRAFFIC BY LOCATION

|     | City         | Users | Pageviews <b>▼</b> |
|-----|--------------|-------|--------------------|
| 1.  | Toronto      | 11    | 22                 |
| 2.  | Brampton     | 1     | 16                 |
| 3.  | Mississauga  | 1     | 8                  |
| 4.  | Gibsons      | 5     | 5                  |
| 5.  | St. Thomas   | 1     | 4                  |
| 6.  | Oakville     | 1     | 4                  |
| 7.  | Peterborough | 1     | 3                  |
| 8.  | London       | 1     | 3                  |
| 9.  | Ajax         | 1     | 1                  |
| 10. | Labelle      | 1     | 1                  |
| 11. | Seoul        | 1     | 1                  |

# INTERACTIONS BY GENDER

Job search data is collected from user interactions with the job finding tools on the workforceinnovation.ca website. Location data is collected by Google Analytics and cannot be filtered using the age range, gender or tool filters at the top of the page.