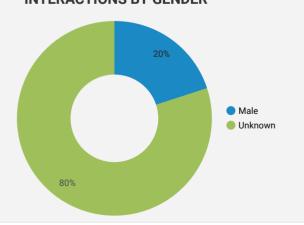

# INTERACTIONS BY GENDER

Job search data is collected from user interactions with the job finding tools on the workforceinnovation.ca website. Location data is collected by Google Analytics and cannot be filtered using the age range, gender or tool filters at the top of the page.