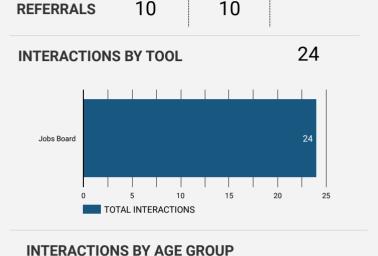

7 10.7 10.7** 

**FILTER** 

AGE GROUP

**GENDER** 

**TOOL** 

Job Postings

Employers

#### WEBSITE TRAFFIC BY LOCATION

|     | City         | Users | Pageviews <b>▼</b> |
|-----|--------------|-------|--------------------|
| 1.  | Toronto      | 11    | 22                 |
| 2.  | Brampton     | 1     | 16                 |
| 3.  | Mississauga  | 1     | 8                  |
| 4.  | Gibsons      | 5     | 5                  |
| 5.  | St. Thomas   | 1     | 4                  |
| 6.  | Oakville     | 1     | 4                  |
| 7.  | Peterborough | 1     | 3                  |
| 8.  | London       | 1     | 3                  |
| 9.  | Ajax         | 1     | 1                  |
| 10. | Labelle      | 1     | 1                  |
| 11. | Seoul        | 1     | 1                  |







# INTERACTIONS BY GENDER





Job search data is collected from user interactions with the job finding tools on the workforceinnovation.ca website. Location data is collected by Google Analytics and cannot be filtered using the age range, gender or tool filters at the top of the page.







This Employment Ontario service is funded in part by the Government of Canada and the Government of Ontario.

Ce service Emploi Ontario est financé en partie par le gouvernement du Canada et le gouvernement de l'Ontario.



# **JOB SEARCH REPORT - MARCH 2023**

Page 2 of 2 | What kind of jobs are people looking for?

Monthly Users

**1**07.7% **1** 

**FILTER** AGE GROUP **GENDER** TOOL

## **INTEREST BY SKILL TYPE**

No data

### **INTEREST BY SKILL LEVEL**

No data

## **INTEREST BY JOB TYPE**