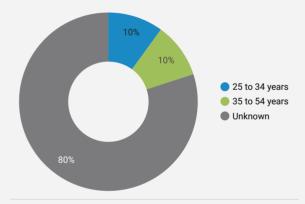

.7 10.7** 

**FILTER** 

AGE GROUP

**GENDER** 

**TOOL** 

Job Postings

Employers

#### WEBSITE TRAFFIC BY LOCATION

|     | City         | Users | Pageviews <b>▼</b> |
|-----|--------------|-------|--------------------|
| 1.  | Toronto      | 11    | 22                 |
| 2.  | Brampton     | 1     | 16                 |
| 3.  | Mississauga  | 1     | 8                  |
| 4.  | Gibsons      | 5     | 5                  |
| 5.  | St. Thomas   | 1     | 4                  |
| 6.  | Oakville     | 1     | 4                  |
| 7.  | Peterborough | 1     | 3                  |
| 8.  | London       | 1     | 3                  |
| 9.  | Ajax         | 1     | 1                  |
| 10. | Labelle      | 1     | 1                  |
| 11. | Seoul        | 1     | 1                  |







# INTERACTIONS BY GENDER





Job search data is collected from user interactions with the job finding tools on the workforceinnovation.ca website. Location data is collected by Google Analytics and cannot be filtered using the age range, gender or tool filters at the top of the page.







This Employment Ontario service is funded in part by the Government of Canada and the Government of Ontario.

Ce service Emploi Ontario est financé en partie par le gouvernement du Canada et le gouvernement de l'Ontario.



# **JOB SEARCH REPORT - MARCH 2023**

Page 2 of 2 | What kind of jobs are people looking for?

Monthly Users

**1**07.7% **1** 

**FILTER** AGE GROUP **GENDER** TOOL

## **INTEREST BY SKILL TYPE**

No data

### **INTEREST BY SKILL LEVEL**

No data

## **INTEREST BY JOB TYPE**

No