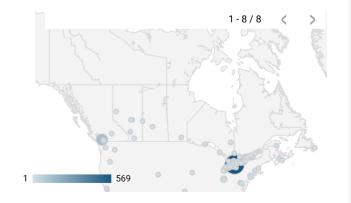

#### WEBSITE TRAFFIC BY LOCATION

|    | City        | Users | Pageviews ▼ |
|----|-------------|-------|-------------|
| 1. | Toronto     | 5     | 11          |
| 2. | London      | 1     | 3           |
| 3. | Kitchener   | 1     | 1           |
| 4. | Quebec City | 1     | 1           |
| 5. | Hamilton    | 1     | 1           |
| 6. | Windsor     | 1     | 1           |
| 7. | Whitby      | 1     | 1           |
| 8. | Brampton    | 1     | 1           |
|    |             |       |             |

## INTERACTIONS BY GENDER

Job search data is collected from user interactions with the job finding tools on the workforceinnovation.ca website. Location data is collected by Google Analytics and cannot be filtered using the age range, gender or tool filters at the top of the page.