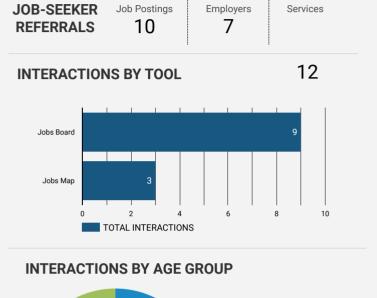

## INTERACTIONS BY GENDER

Job search data is collected from user interactions with the job finding tools on the workforceinnovation.ca website. Location data is collected by Google Analytics and cannot be filtered using the age range, gender or tool filters at the top of the page.