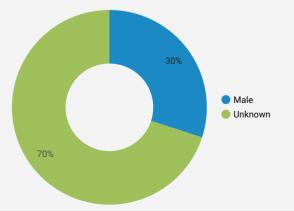

## INTERACTIONS BY GENDER

Job search data is collected from user interactions with the job finding tools on the workforceinnovation.ca website. Location data is collected by Google Analytics and cannot be filtered using the age range, gender or tool filters at the top of the page.