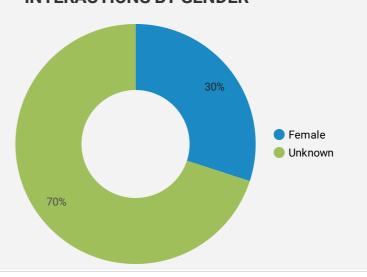

# **JOB SEARCH REPORT - NOVEMBER 2022**

Page 1 of 2 | Who are the people looking for work?

Monthly Users 10

-37.5%

FILTER AGE GROUP - GENDER - TOOL -

# **WEBSITE TRAFFIC BY LOCATION**

|    | City         | Users | Pageviews ▼ |
|----|--------------|-------|-------------|
| 1. | Toronto      | 3     | 54          |
| 2. | Arnprior     | 2     | 16          |
| 3. | London       | 1     | 12          |
| 4. | Burlington   | 1     | 3           |
| 5. | Pickering    | 1     | 2           |
| 6. | Gibsons      | 1     | 1           |
| 7. | Saint-Pierre | 1     | 1           |



#### **INTERACTIONS BY AGE GROUP**



#### INTERACTIONS BY GENDER





#### Source:

Job search data is collected from user interactions with the job finding tools on the workforceinnovation.ca website. Location data is collected by Google Analytics and cannot be filtered using the age range, gender or tool filters at the top of the page.









**FILTER AGE GROUP GENDER TOOL** 

# **INTEREST BY SKILL TYPE**



# **INTEREST BY SKILL LEVEL**

No data

#### **INTEREST BY JOB TYPE**



## **INTEREST BY JOB DURATION**

No data

### **TOP EMPLOYERS & AGENCIES**

| EMPLOYER                  | POSTINGS + |
|---------------------------|------------|
| Sovereign Consulting Inc. | 2          |
| INGWE                     | 2          |
| Hain Celestial Group      | 1          |
| Synpulse Holding AG       | 1          |
| Scotiabank                | 1          |