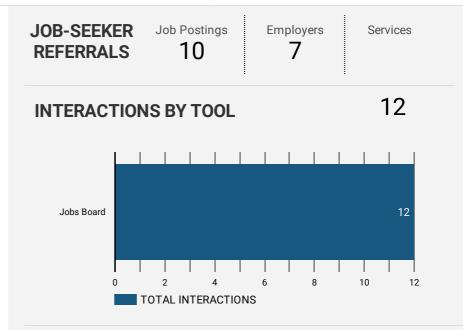

# **JOB SEARCH REPORT - NOVEMBER 2022**

Page 1 of 2 | Who are the people looking for work?

Monthly Users 10

-37.5%

FILTER AGE GROUP - GENDER - TOOL -

**FILTER AGE GROUP GENDER TOOL** 