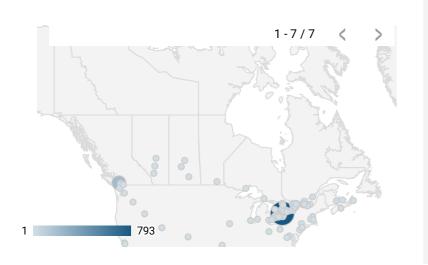

# **WEBSITE TRAFFIC BY LOCATION**

|    | City         | Users | Pageviews ▼ |
|----|--------------|-------|-------------|
| 1. | Toronto      | 3     | 54          |
| 2. | Arnprior     | 2     | 16          |
| 3. | London       | 1     | 12          |
| 4. | Burlington   | 1     | 3           |
| 5. | Pickering    | 1     | 2           |
| 6. | Gibsons      | 1     | 1           |
| 7. | Saint-Pierre | 1     | 1           |

#### Source:

Job search data is collected from user interactions with the job finding tools on the workforceinnovation.ca website. Location data is collected by Google Analytics and cannot be filtered using the age range, gender or tool filters at the top of the page.