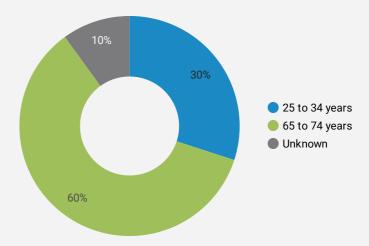

# **JOB SEARCH REPORT - NOVEMBER 2022**

Page 1 of 2 | Who are the people looking for work?

Monthly Users 10

-37.5%

FILTER AGE GROUP - GENDER - TOOL -

# **WEBSITE TRAFFIC BY LOCATION**

|    | City         | Users | Pageviews ▼ |
|----|--------------|-------|-------------|
| 1. | Toronto      | 3     | 54          |
| 2. | Arnprior     | 2     | 16          |
| 3. | London       | 1     | 12          |
| 4. | Burlington   | 1     | 3           |
| 5. | Pickering    | 1     | 2           |
| 6. | Gibsons      | 1     | 1           |
| 7. | Saint-Pierre | 1     | 1           |



#### **INTERACTIONS BY AGE GROUP**



#### INTERACTIONS BY GENDER





#### Source:

Job search data is collected from user interactions with the job finding tools on the workforceinnovation.ca website. Location data is collected by Google Analytics and cannot be filtered using the age range, gender or tool filters at the top of the page.









**FILTER AGE GROUP GENDER TOOL** 

# **INTEREST BY SKILL TYPE**



# **INTEREST BY SKILL LEVEL**

No data

#### **INTEREST BY JOB TYPE**



## **INTEREST BY JOB DURATION**

No data

### **TOP EMPLOYERS & AGENCIES**

| EMPLOYER                  | POSTINGS + |
|---------------------------|------------|
| Sovereign Consulting Inc. | 2          |
| INGWE                     | 2          |
| Hain Celestial Group      | 1          |
| Synpulse Holding AG       | 1          |
| Scotiabank