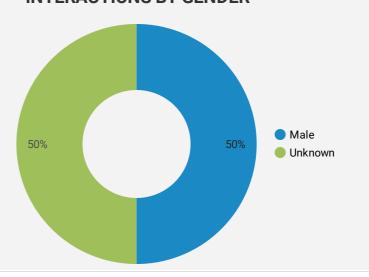

thly Users

-23.8%

16

**FILTER** 

AGE GROUP

GENDER **→** 

TOOL

#### **WEBSITE TRAFFIC BY LOCATION**

|     | City            | Users | Pageviews 🔻 |
|-----|-----------------|-------|-------------|
| 1.  | Toronto         | 5     | 18          |
| 2.  | Gibsons         | 1     | 5           |
| 3.  | Newcastle       | 1     | 3           |
| 4.  | Brampton        | 1     | 3           |
| 5.  | London          | 1     | 2           |
| 6.  | Brantford       | 1     | 1           |
| 7.  | Quebec City     | 1     | 1           |
| 8.  | Mississauga     | 1     | 1           |
| 9.  | Lower Sackville | 1     | 1           |
| 10. | Quincy          | 1     | 1           |
| 11. | Windsor         | 1     | 1           |



#### INTERACTIONS BY AGE GROUP



### **INTERACTIONS BY GENDER**





#### Source:

Job search data is collected from user interactions with the job finding tools on the workforceinnovation.ca website. Location data is collected by Google Analytics and cannot be filtered using the age range, gender or tool filters at the top of the page.











**GENDER FILTER AGE GROUP TOOL** 

### **INTEREST BY SKILL TYPE**

No data

### **INTEREST BY SKILL LEVEL**

No data

### **INTEREST BY JOB TYPE**



# **INTEREST BY JOB DURATION**

No data

# **TOP EMPLOYERS & AGENCIES**

| EMPLOYER                     | POSTINGS + |
|------------------------------|------------|
| Midland Inn & Suites         | 5          |
| Toronto Painting Contractors | 5          |
| Sonia Management             | 4          |
| Faz Staffing Solutions       | 2          |
| Screamin Goril