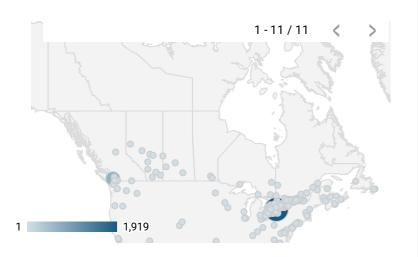

#### **WEBSITE TRAFFIC BY LOCATION**

|     | City            | Users | Pageviews 🔻 |
|-----|-----------------|-------|-------------|
| 1.  | Toronto         | 5     | 18          |
| 2.  | Gibsons         | 1     | 5           |
| 3.  | Newcastle       | 1     | 3           |
| 4.  | Brampton        | 1     | 3           |
| 5.  | London          | 1     | 2           |
| 6.  | Brantford       | 1     | 1           |
| 7.  | Quebec City     | 1     | 1           |
| 8.  | Mississauga     | 1     | 1           |
| 9.  | Lower Sackville | 1     | 1           |
| 10. | Quincy          | 1     | 1           |
| 11. | Windsor         | 1     | 1           |

#### Source:

Job search data is collected from user interactions with the job finding tools on the workforceinnovation.ca website. Location data is collected by Google Analytics and cannot be filtered using the age range, gender or tool filters at the top of the page.