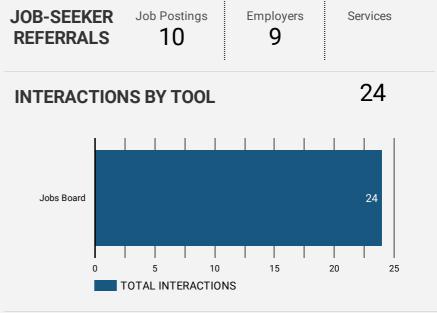

OBER 2022**

Page 1 of 2 | Who are the people looking for work?

Monthly Users

-23.8%

16

**FILTER** 

AGE GROUP

GENDER **→** 

TOOL

#### **WEBSITE TRAFFIC BY LOCATION**

|     | City            | Users | Pageviews 🔻 |
|-----|-----------------|-------|-------------|
| 1.  | Toronto         | 5     | 18          |
| 2.  | Gibsons         | 1     | 5           |
| 3.  | Newcastle       | 1     | 3           |
| 4.  | Brampton        | 1     | 3           |
| 5.  | London          | 1     | 2           |
| 6.  | Brantford       | 1     | 1           |
| 7.  | Quebec City     | 1     | 1           |
| 8.  | Mississauga     | 1     | 1           |
| 9.  | Lower Sackville | 1     | 1           |
| 10. | Quincy          | 1     | 1           |
| 11. | Windsor         | 1     | 1           |



#### INTERACTIONS BY AGE GROUP



### **INTERACTIONS BY GENDER**





#### Source:

Job search data is collected from user interactions with the job finding tools on the workforceinnovation.ca website. Location data is collected by Google Analytics and cannot be filtered using the age range, gender or tool filters at the top of the page.











**GENDER FILTER AGE GROUP TOOL** 

### **INTEREST BY SKILL TYPE**

No data

### **INTEREST BY SKILL LEVEL**

No data

### **INTEREST BY JOB TYPE**



# **INTEREST BY JOB DURATION**

No data

# **TOP EMPLOYERS & AGENCIES**

| EMPLOYER                     | POSTINGS + |
|------------------------------|------------|
| Midland Inn & Suites         | 5          |
| Toronto Painting Contractors | 5          |
| Sonia Management             | 4