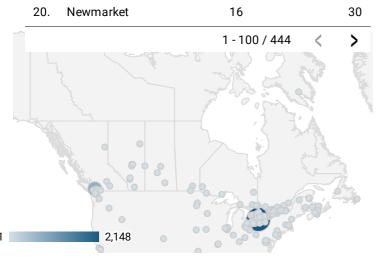

#### **WEBSITE TRAFFIC BY LOCATION**

|     | City          | Users Pa      | geviews 🕶 |
|-----|---------------|---------------|-----------|
| 1.  | Toronto       | 1,368         | 2,148     |
| 2.  | Gibsons       | 611           | 733       |
| 3.  | Mississauga   | 144           | 196       |
| 4.  | Brampton      | 90            | 121       |
| 5.  | Montreal      | 87            | 119       |
| 6.  | Markham       | 71            | 114       |
| 7.  | Ottawa        | 67            | 95        |
| 8.  | Dublin        | 21            | 94        |
| 9.  | Richmond Hill | 53            | 87        |
| 10. | Hamilton      | 53            | 83        |
| 11. | London        | 47            | 71        |
| 12. | Vaughan       | 54            | 60        |
| 13. | Kitchener     | 30            | 42        |
| 14. | Calgary       | 28            | 41        |
| 15. | Vancouver     | 24            | 39        |
| 16. | Innisfil      | 25            | 37        |
| 17. | Oakville      | 26            | 35        |
| 18. | Edmonton      | 19            | 35        |
| 19. | Burlington    | 15            | 34        |
| 20. | Newmarket     | 16            | 30        |
|     |               | 1 - 100 / 444 | < >       |