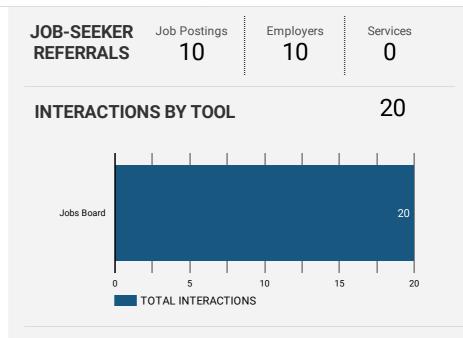

# **JOB SEARCH REPORT - SEP 2022**

Page 1 of 2 | Who are the people looking for work?

Monthly Users **4,816 •** 52.7%

FILTER AGE GROUP - GENDER -

TOOL

# **JOB SEARCH REPORT - SEP 2022**

Page 2 of 2  $\mid$  What kind of jobs are people looking for?

Monthly Users 4,816 **±** 52.7%

**FILTER AGE GROUP GENDER TOOL** 