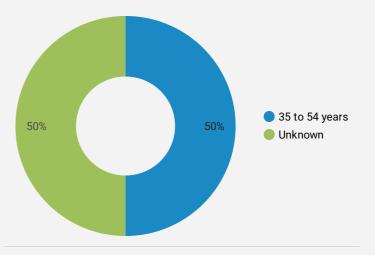

| 67            | 95        |
| 8.  | Dublin        | 21            | 94        |
| 9.  | Richmond Hill | 53            | 87        |
| 10. | Hamilton      | 53            | 83        |
| 11. | London        | 47            | 71        |
| 12. | Vaughan       | 54            | 60        |
| 13. | Kitchener     | 30            | 42        |
| 14. | Calgary       | 28            | 41        |
| 15. | Vancouver     | 24            | 39        |
| 16. | Innisfil      | 25            | 37        |
| 17. | Oakville      | 26            | 35        |
| 18. | Edmonton      | 19            | 35        |
| 19. | Burlington    | 15            | 34        |
| 20. | Newmarket     | 16            | 30        |
|     |               | 1 - 100 / 444 | < >       |





# **INTERACTIONS BY AGE GROUP**



## **INTERACTIONS BY GENDER**



#### Source:

Job search data is collected from user interactions with the job finding tools on the workforceinnovation.ca website. Location data is collected by Google Analytics and cannot be filtered using the age range, gender or tool filters at the top of the page.









# **JOB SEARCH REPORT - SEP 2022**

Page 2 of 2  $\mid$  What kind of jobs are people looking for?

Monthly Users 4,816 **±** 52.7%

**FILTER AGE GROUP GENDER TOOL** 

# **INTEREST BY SKILL TYPE**

No data

## **INTEREST BY SKILL LEVEL**

No data

## **INTEREST BY JOB TYPE**

No data

# **INTEREST BY JOB DURATION**

No data

## **TOP EMPLOYERS & AGENCIES**

| EMPLOYER                         | POS       | STINGS + |
|----------------------------------|-----------|----------|
| lt's