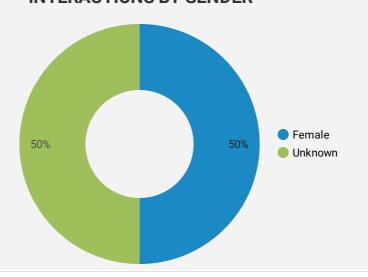

| 8.  | Dublin        | 21            | 94        |
| 9.  | Richmond Hill | 53            | 87        |
| 10. | Hamilton      | 53            | 83        |
| 11. | London        | 47            | 71        |
| 12. | Vaughan       | 54            | 60        |
| 13. | Kitchener     | 30            | 42        |
| 14. | Calgary       | 28            | 41        |
| 15. | Vancouver     | 24            | 39        |
| 16. | Innisfil      | 25            | 37        |
| 17. | Oakville      | 26            | 35        |
| 18. | Edmonton      | 19            | 35        |
| 19. | Burlington    | 15            | 34        |
| 20. | Newmarket     | 16            | 30        |
|     |               | 1 - 100 / 444 | < >       |





# **INTERACTIONS BY AGE GROUP**



## **INTERACTIONS BY GENDER**



#### Source:

Job search data is collected from user interactions with the job finding tools on the workforceinnovation.ca website. Location data is collected by Google Analytics and cannot be filtered using the age range, gender or tool filters at the top of the page.









# **JOB SEARCH REPORT - SEP 2022**

Page 2 of 2  $\mid$  What kind of jobs are people looking for?

Monthly Users 4,816 **±** 52.7%

**FILTER AGE GROUP GENDER TOOL** 

# **INTEREST BY SKILL TYPE**

No data

## **INTEREST BY SKILL LEVEL**

No data

## **INTEREST BY JOB TYPE**

No data

# **INTEREST BY JOB DURATION**

No data

## **TOP EMPLOYERS & AGENCIES**

| EMPLOYER                         | POS       | STINGS + |
|----------------------------------|-----------|----------|
| lt's Caliber                     |