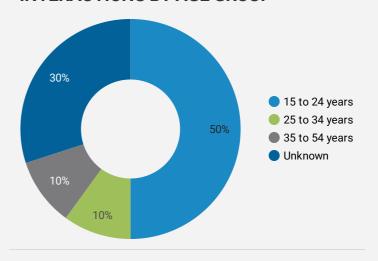

Markham          | 46          | 60          |
| 9.  | Hamilton         | 28          | 54          |
| 10. | Barrie           | 8           | 45          |
| 11. | Montreal         | 34          | 42          |
| 12. | Vaughan          | 27          | 29          |
| 13. | Richmond Hill    | 26          | 26          |
| 14. | East Gwillimbury | 2           | 25          |
| 15. | Oshawa           | 17          | 23          |
| 16. | Milton           | 12          | 23          |
| 17. | Ashburn          | 15          | 23          |
| 18. | Oakville         | 18          | 22          |
| 19. | Kitchener        | 18          | 21          |
| 20. | Kawartha Lakes   | 7           | 21          |
|     |                  | 1 - 100 / 3 | 342 < >     |





#### INTERACTIONS BY AGE GROUP



## **INTERACTIONS BY GENDER**



#### Source:

Job search data is collected from user interactions with the job finding tools on the workforceinnovation.ca website. Location data is collected by Google Analytics and cannot be filtered using the age range, gender or tool filters at the top of the page.









# **JOB SEARCH REPORT - AUG 2022**

Page 2 of 2  $\mid$  What kind of jobs are people looking for?

Monthly Users 3,153 **\$** 333.7%

**FILTER AGE GROUP GENDER TOOL** 

# **INTEREST BY SKILL TYPE**



# **INTEREST BY SKILL LEVEL**

No data

## **INTEREST BY JOB TYPE**



# **INTEREST BY JOB DURATION**

No data

## **TOP EMPLOYERS & AGENCIES**

| EMPLOYER                     | POSTINGS + |
|------------------------------|------------|
| Hess Survey LLC              | 3          |
|