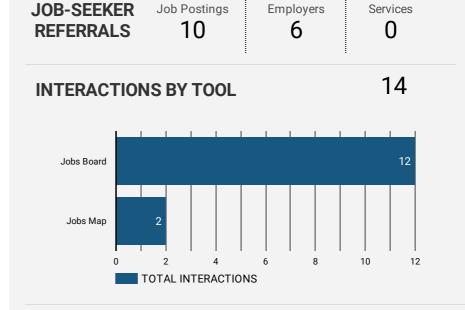

#### Source:

Job search data is collected from user interactions with the job finding tools on the workforceinnovation.ca website. Location data is collected by Google Analytics and cannot be filtered using the age range, gender or tool filters at the top of the page.