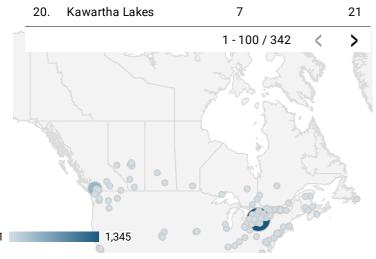

#### **WEBSITE TRAFFIC BY LOCATION**

|     | City             | Users       | Pageviews 🔻 |
|-----|------------------|-------------|-------------|
| 1.  | Toronto          | 835         | 1,345       |
| 2.  | Gibsons          | 299         | 415         |
| 3.  | Mississauga      | 78          | 136         |
| 4.  | Brampton         | 51          | 79          |
| 5.  | Dublin           | 18          | 74          |
| 6.  | Ottawa           | 35          | 67          |
| 7.  | London           | 38          | 63          |
| 8.  | Markham          | 46          | 60          |
| 9.  | Hamilton         | 28          | 54          |
| 10. | Barrie           | 8           | 45          |
| 11. | Montreal         | 34          | 42          |
| 12. | Vaughan          | 27          | 29          |
| 13. | Richmond Hill    | 26          | 26          |
| 14. | East Gwillimbury | 2           | 25          |
| 15. | Oshawa           | 17          | 23          |
| 16. | Milton           | 12          | 23          |
| 17. | Ashburn          | 15          | 23          |
| 18. | Oakville         | 18          | 22          |
| 19. | Kitchener        | 18          | 21          |
| 20. | Kawartha Lakes   | 7           | 21          |
|     |                  | 1 - 100 / 3 | 342 < >     |