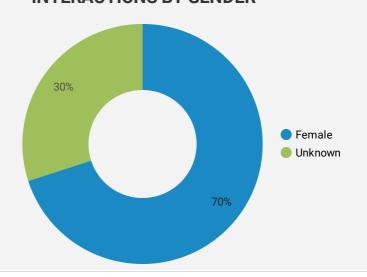

60          |
| 9.  | Hamilton         | 28          | 54          |
| 10. | Barrie           | 8           | 45          |
| 11. | Montreal         | 34          | 42          |
| 12. | Vaughan          | 27          | 29          |
| 13. | Richmond Hill    | 26          | 26          |
| 14. | East Gwillimbury | 2           | 25          |
| 15. | Oshawa           | 17          | 23          |
| 16. | Milton           | 12          | 23          |
| 17. | Ashburn          | 15          | 23          |
| 18. | Oakville         | 18          | 22          |
| 19. | Kitchener        | 18          | 21          |
| 20. | Kawartha Lakes   | 7           | 21          |
|     |                  | 1 - 100 / 3 | 342 < >     |





#### INTERACTIONS BY AGE GROUP



## **INTERACTIONS BY GENDER**



#### Source:

Job search data is collected from user interactions with the job finding tools on the workforceinnovation.ca website. Location data is collected by Google Analytics and cannot be filtered using the age range, gender or tool filters at the top of the page.









# **JOB SEARCH REPORT - AUG 2022**

Page 2 of 2  $\mid$  What kind of jobs are people looking for?

Monthly Users 3,153 **\$** 333.7%

**FILTER AGE GROUP GENDER TOOL** 

# **INTEREST BY SKILL TYPE**



# **INTEREST BY SKILL LEVEL**

No data

## **INTEREST BY JOB TYPE**



# **INTEREST BY JOB DURATION**

No data

## **TOP EMPLOYERS & AGENCIES**

| EMPLOYER                     | POSTINGS + |
|------------------------------|------------|
| Hess Survey LLC              | 3          |
| RLG Systems Canada           | 2