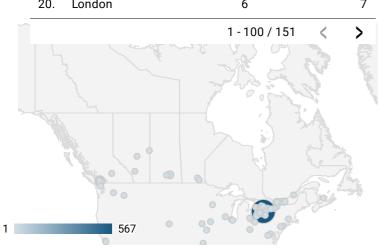

#### **WEBSITE TRAFFIC BY LOCATION**

|     | City        | Users   | Pageviews 🕶 |
|-----|-------------|---------|-------------|
| 1.  | Toronto     | 202     | 567         |
| 2.  | Gibsons     | 56      | 61          |
| 3.  | Mississauga | 23      | 55          |
| 4.  | Ottawa      | 20      | 37          |
| 5.  | Dublin      | 8       | 26          |
| 6.  | Dubai       | 3       | 22          |
| 7.  | Oshawa      | 10      | 18          |
| 8.  | Markham     | 9       | 15          |
| 9.  | Regina      | 3       | 15          |
| 10. | Hamilton    | 10      | 14          |
| 11. | Oakville    | 6       | 13          |
| 12. | Port Elgin  | 1       | 12          |
| 13. | Montreal    | 7       | 11          |
| 14. | Vaughan     | 4       | 11          |
| 15. | Brampton    | 9       | 10          |
| 16. | Ajax        | 1       | 9           |
| 17. | Barrie      | 3       | 8           |
| 18. | Columbus    | 7       | 7           |
| 19. | Tijuana     | 1       | 7           |
| 20. | London      | 6       | 7           |
|     |             | 1 - 100 | / 151 〈 >   |

#### Source:

Job search data is collected from user interactions with the job finding tools on the workforceinnovation.ca website. Location data is collected by Google Analytics and cannot be filtered using the age range, gender or tool filters at the top of the page.