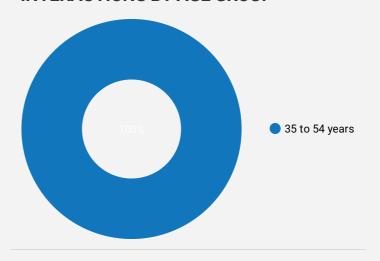

| Columbus       | 19        | 20          |
| 8.  | Istanbul       | 9         | 20          |
| 9.  | Seville        | 6         | 15          |
| 10. | Lagos          | 9         | 13          |
| 11. | Dublin         | 4         | 13          |
| 12. | Ashburn        | 11        | 12          |
| 13. | Tehran         | 7         | 12          |
| 14. | Addis Ababa    | 4         | 11          |
| 15. | San Antonio    | 9         | 11          |
| 16. | Moscow         | 4         | 10          |
| 17. | Zutphen        | 1         | 10          |
| 18. | Ajax           | 3         | 10          |
| 19. | Windsor        | 4         | 10          |
| 20. | Rio de Janeiro | 3         | 9           |
|     |                | 1 - 100 / | 410 < >     |





#### **INTERACTIONS BY AGE GROUP**



### **INTERACTIONS BY GENDER**



#### Source:

Job search data is collected from user interactions with the job finding tools on the workforceinnovation.ca website. Location data is collected by Google Analytics and cannot be filtered using the age range, gender or tool filters at the top of the page.







This Employment Ontario service is funded in part by the Government of Canada and the Government of Ontario.



# **JOB SEARCH REPORT - JUN 2022**

Page 2 of 2  $\mid$  What kind of jobs are people looking for?

Monthly Users 1,080 **₽** -9.6%

**FILTER AGE GROUP GENDER TOOL** 

#### **INTEREST BY SKILL TYPE**

No data

#### **INTEREST BY SKILL LEVEL**

No data

#### **INTEREST BY JOB TYPE**

No data

#### **INTEREST BY JOB DURATION**

No data

#### **TOP EMPLOYERS & AGENCIES**

| E