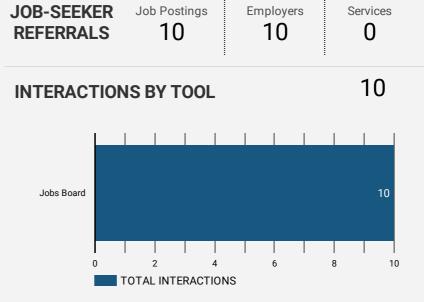

## **JOB SEARCH REPORT - JUN 2022**

Page 1 of 2 | Who are the people looking for work?

**FILTER** 

AGE GROUP

GENDER →

TOOL