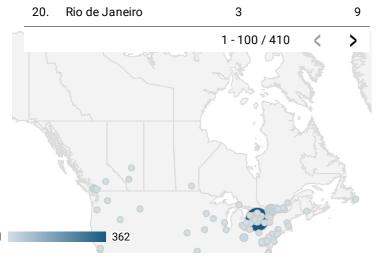

#### **WEBSITE TRAFFIC BY LOCATION**

|     | City           | Users     | Pageviews • |
|-----|----------------|-----------|-------------|
| 1.  | Toronto        | 154       | 362         |
| 2.  | Ottawa         | 10        | 66          |
| 3.  | Gatineau       | 2         | 35          |
| 4.  | Dhaka          | 15        | 29          |
| 5.  | Brampton       | 10        | 28          |
| 6.  | Gibsons        | 20        | 28          |
| 7.  | Columbus       | 19        | 20          |
| 8.  | Istanbul       | 9         | 20          |
| 9.  | Seville        | 6         | 15          |
| 10. | Lagos          | 9         | 13          |
| 11. | Dublin         | 4         | 13          |
| 12. | Ashburn        | 11        | 12          |
| 13. | Tehran         | 7         | 12          |
| 14. | Addis Ababa    | 4         | 11          |
| 15. | San Antonio    | 9         | 11          |
| 16. | Moscow         | 4         | 10          |
| 17. | Zutphen        | 1         | 10          |
| 18. | Ajax           | 3         | 10          |
| 19. | Windsor        | 4         | 10          |
| 20. | Rio de Janeiro | 3         | 9           |
|     |                | 1 - 100 / | 410 < >     |