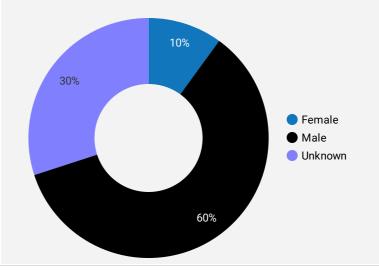

| 23          |
| 8.  | Dhaka         | 13        | 22          |
| 9.  | Ashburn       | 20        | 20          |
| 10. | Batangas      | 1         | 18          |
| 11. | Saint John    | 2         | 17          |
| 12. | Calgary       | 8         | 15          |
| 13. | Brampton      | 10        | 15          |
| 14. | Vaughan       | 12        | 13          |
| 15. | Tehran        | 5         | 12          |
| 16. | Quebec City   | 8         | 12          |
| 17. | Columbus      | 11        | 12          |
| 18. | Dublin        | 3         | 11          |
| 19. | Montreal      | 11        | 11          |
| 20. | Niagara Falls | 3         | 10          |
|     |               | 1 - 100 , | / 456 〈 >   |





Job Postings

#### INTERACTIONS BY AGE GROUP



#### INTERACTIONS BY GENDER



#### Source:

Job search data is collected from user interactions with the job finding tools on the workforceinnovation.ca website. Location data is collected by Google Analytics and cannot be filtered using the age range, gender or tool filters at the top of the page.









# **JOB SEARCH REPORT - MAY 2022**

Page 2 of 2  $\mid$  What kind of jobs are people looking for?

Monthly Users 1,195 **\$** 82.7%



### **INTEREST BY SKILL TYPE**

No data

# INTEREST BY SKILL LEVEL

No data

### **INTEREST BY JOB TYPE**



# **INTEREST BY JOB DURATION**

No data

### **TOP EMPLOYERS & AGENCIES**

| POSTINGS + |
|------------|
| 3          |
| 3          |
| 1          |
| 1          |
|            |

1-4/4 <>

# **TOP OCCUPATIONS**

| NOC_TITLE                                        | Posting