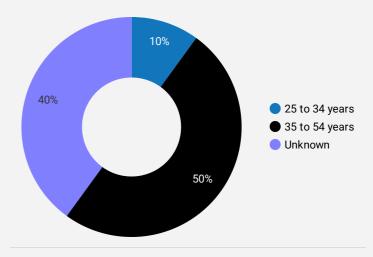

7.  | Windsor       | 3         | 23          |
| 8.  | Dhaka         | 13        | 22          |
| 9.  | Ashburn       | 20        | 20          |
| 10. | Batangas      | 1         | 18          |
| 11. | Saint John    | 2         | 17          |
| 12. | Calgary       | 8         | 15          |
| 13. | Brampton      | 10        | 15          |
| 14. | Vaughan       | 12        | 13          |
| 15. | Tehran        | 5         | 12          |
| 16. | Quebec City   | 8         | 12          |
| 17. | Columbus      | 11        | 12          |
| 18. | Dublin        | 3         | 11          |
| 19. | Montreal      | 11        | 11          |
| 20. | Niagara Falls | 3         | 10          |
|     |               | 1 - 100 , | / 456 〈 >   |





Job Postings

#### INTERACTIONS BY AGE GROUP



#### INTERACTIONS BY GENDER



#### Source:

Job search data is collected from user interactions with the job finding tools on the workforceinnovation.ca website. Location data is collected by Google Analytics and cannot be filtered using the age range, gender or tool filters at the top of the page.









# **JOB SEARCH REPORT - MAY 2022**

Page 2 of 2  $\mid$  What kind of jobs are people looking for?

Monthly Users 1,195 **\$** 82.7%



### **INTEREST BY SKILL TYPE**

No data

# INTEREST BY SKILL LEVEL

No data

### **INTEREST BY JOB TYPE**



# **INTEREST BY JOB DURATION**

No data

### **TOP EMPLOYERS & AGENCIES**

| POSTINGS + |
|------------|
| 3          |
| 3          |
| 1          |
| 1          |
|            |

1-4/4 <>

# **TOP OCCUPATIONS**

| NOC_TITLE