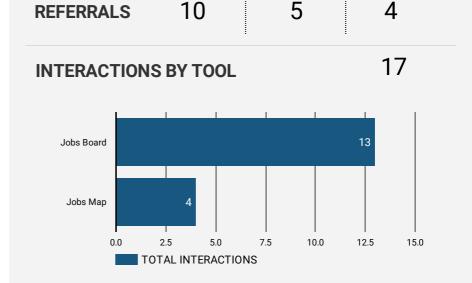

#### Source:

Job search data is collected from user interactions with the job finding tools on the workforceinnovation.ca website. Location data is collected by Google Analytics and cannot be filtered using the age range, gender or tool filters at the top of the page.