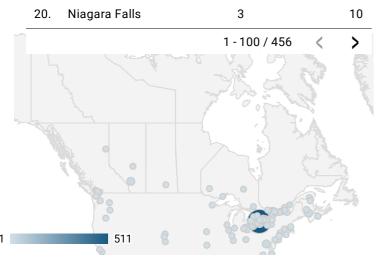

#### **WEBSITE TRAFFIC BY LOCATION**

|     | City          | Users     | Pageviews ▼ |
|-----|---------------|-----------|-------------|
| 1.  | Toronto       | 206       | 511         |
| 2.  | London        | 10        | 55          |
| 3.  | Ottawa        | 9         | 49          |
| 4.  | Mississauga   | 18        | 42          |
| 5.  | Lagos         | 17        | 32          |
| 6.  | Seville       | 10        | 24          |
| 7.  | Windsor       | 3         | 23          |
| 8.  | Dhaka         | 13        | 22          |
| 9.  | Ashburn       | 20        | 20          |
| 10. | Batangas      | 1         | 18          |
| 11. | Saint John    | 2         | 17          |
| 12. | Calgary       | 8         | 15          |
| 13. | Brampton      | 10        | 15          |
| 14. | Vaughan       | 12        | 13          |
| 15. | Tehran        | 5         | 12          |
| 16. | Quebec City   | 8         | 12          |
| 17. | Columbus      | 11        | 12          |
| 18. | Dublin        | 3         | 11          |
| 19. | Montreal      | 11        | 11          |
| 20. | Niagara Falls | 3         | 10          |
|     |               | 1 - 100 , | / 456 〈 >   |